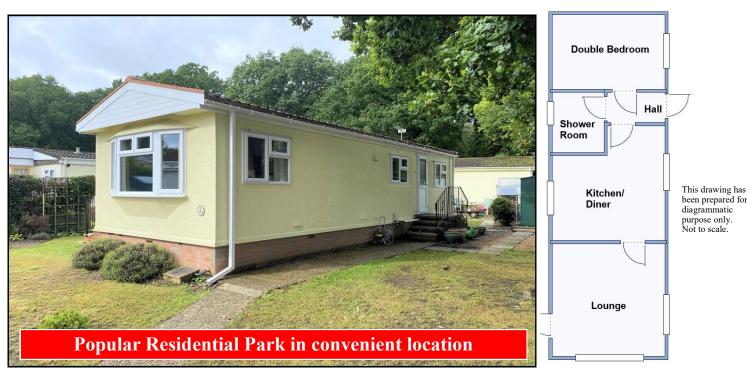

#### 1-Bedroom Park Home - approx 36' x 12'

Accommodation & approximate room dimensions:

- Omar Waveney 1987
- Entrance Hall
- Kitchen/Diner: approx 12'5" x 11'5". Modern range of floor and wall cupboards. Built-in double oven and hob with cooker hood over. Plumbing for washing machine. Space for fridge and freezer. Cupboard housing combination gas boiler.
- Lounge: approx 11'7" x 11'5". Door to garden. Bay window.
- Bedroom: approx 11'5" x 7'7". Laminate floor.
- Shower Room: Fully tiled. Corner shower cubicle. Pedestal wash basin & WC. Chrome heated towel rail.
- Gas Central Heating (system untested).
- PVCu Double-Glazing
- Parking for 1 car
- Garden: Mainly laid to lawn. Shed & Greenhouse
- Age Restriction 50+

## Well Presented Home