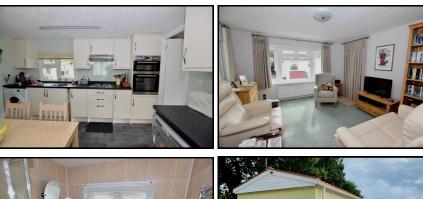

#### 1-Bedroom Park Home - approx 36' x 12'

Accommodation & approximate room dimensions:

- Omar Waveney 1987
- Entrance Hall
- Kitchen/Diner: approx 12'5" x 11'5". Modern range of floor and wall cupboards. Built-in double oven and hob with cooker hood over. Plumbing for washing machine. Space for fridge and freezer. Cupboard housing combination gas boiler.
- Lounge: approx 11'7" x 11'5". Door to garden. Bay window.
- Bedroom: approx 11'5" x 7'7". Laminate floor.
- Shower Room: Fully tiled. Corner shower cubicle. Pedestal wash basin & WC. Chrome heated towel rail.
- Gas Central Heating (system untested).
- PVCu Double-Glazing
- Parking for 1 car
- Garden: Mainly laid to lawn. Shed & Greenhouse
- Age Restriction 50+