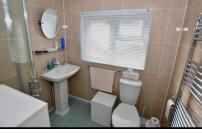

#### 1-Bedroom Park Home - approx 36' x 12'

Accommodation & approximate room dimensions:

- Omar Waveney 1987
- Entrance Hall
- Kitchen/Diner: approx 12'5" x 11'5". Modern range of floor and wall cupboards. Built-in double oven and hob with cooker hood over. Plumbing for washing machine. Space for fridge and freezer. Cupboard housing combination gas boiler.
- Lounge: approx 11'7" x 11'5". Door to garden. Bay window.
- Bedroom: approx 11'5" x 7'7". Laminate floor.
- Shower Room: Fully tiled. Corner shower cubicle. Pedestal wash basin & WC. Chrome heated towel rail.
- Gas Central Heating (system untested).
- PVCu Double-Glazing
- Parking for 1 car
- Garden: Mainly laid to lawn. Shed & Greenhouse
- Age Restriction 50+